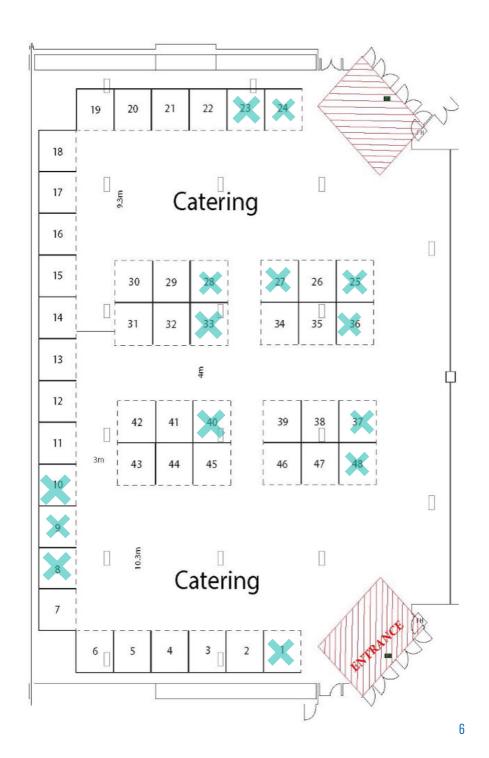

## **EXHIBITION FLOOR PLAN**

#### **Inclusions: Single Booth**

- Booth  $3m \times 3m \times 2.4m$  with light grey infill panels.
- Fascia signage
- Two energy efficient spotlights.
- One 240V/4amp general purpose outlet.
- To help with our carbon footprint the congress will offer a virtual bag which means company flyers will be emailed to attendees prior to the event.
- Single Booth Catering for 1 staff member
- Extra staff on booth AUD \$500.00

#### **Inclusions: Double Booth**

- Booth  $6m \times 3m \times 2.4m$  high with light grey infill panels.
- Fascia signage
- Two energy efficient spotlights
- One 240V/4amp general purpose outlet.
- To help with our carbon footprint the congress will offer a virtual bag which means company flyers will be emailed to attendees prior to the event.
- Double Booth Catering for 2 staff members.
- Extra staff on booth AUD \$500.00

## **EQUIPMENT HIRE**

Furniture is available for hire through Pyramid Displays. They will contact exhibitors closer to the event for your requirements.

<sup>\*</sup> Catering locations may vary to floor plan shown

## EVUIDITAD DETAIL C

|       | HIDITUR DETAILS                                                                                                                                                                                                                                                                                                                                                                                                                                                                                                                                                                                                                                                                                                                                                                                                                                                                                                                                                                                                                                                                                                                                                                                                                                                                                                                                                                                                                                                                                                                                                                                                                                                                                                                                                                                                                                                                                                                                                                                                                                                                                                                 |                                       |
|-------|---------------------------------------------------------------------------------------------------------------------------------------------------------------------------------------------------------------------------------------------------------------------------------------------------------------------------------------------------------------------------------------------------------------------------------------------------------------------------------------------------------------------------------------------------------------------------------------------------------------------------------------------------------------------------------------------------------------------------------------------------------------------------------------------------------------------------------------------------------------------------------------------------------------------------------------------------------------------------------------------------------------------------------------------------------------------------------------------------------------------------------------------------------------------------------------------------------------------------------------------------------------------------------------------------------------------------------------------------------------------------------------------------------------------------------------------------------------------------------------------------------------------------------------------------------------------------------------------------------------------------------------------------------------------------------------------------------------------------------------------------------------------------------------------------------------------------------------------------------------------------------------------------------------------------------------------------------------------------------------------------------------------------------------------------------------------------------------------------------------------------------|---------------------------------------|
| Organ | nisation name:                                                                                                                                                                                                                                                                                                                                                                                                                                                                                                                                                                                                                                                                                                                                                                                                                                                                                                                                                                                                                                                                                                                                                                                                                                                                                                                                                                                                                                                                                                                                                                                                                                                                                                                                                                                                                                                                                                                                                                                                                                                                                                                  |                                       |
| Conta | act name:                                                                                                                                                                                                                                                                                                                                                                                                                                                                                                                                                                                                                                                                                                                                                                                                                                                                                                                                                                                                                                                                                                                                                                                                                                                                                                                                                                                                                                                                                                                                                                                                                                                                                                                                                                                                                                                                                                                                                                                                                                                                                                                       |                                       |
| Posta | l address:                                                                                                                                                                                                                                                                                                                                                                                                                                                                                                                                                                                                                                                                                                                                                                                                                                                                                                                                                                                                                                                                                                                                                                                                                                                                                                                                                                                                                                                                                                                                                                                                                                                                                                                                                                                                                                                                                                                                                                                                                                                                                                                      |                                       |
| Town  | : State:                                                                                                                                                                                                                                                                                                                                                                                                                                                                                                                                                                                                                                                                                                                                                                                                                                                                                                                                                                                                                                                                                                                                                                                                                                                                                                                                                                                                                                                                                                                                                                                                                                                                                                                                                                                                                                                                                                                                                                                                                                                                                                                        | Postcode:                             |
| Coun  | try:                                                                                                                                                                                                                                                                                                                                                                                                                                                                                                                                                                                                                                                                                                                                                                                                                                                                                                                                                                                                                                                                                                                                                                                                                                                                                                                                                                                                                                                                                                                                                                                                                                                                                                                                                                                                                                                                                                                                                                                                                                                                                                                            |                                       |
| Phone | e:                                                                                                                                                                                                                                                                                                                                                                                                                                                                                                                                                                                                                                                                                                                                                                                                                                                                                                                                                                                                                                                                                                                                                                                                                                                                                                                                                                                                                                                                                                                                                                                                                                                                                                                                                                                                                                                                                                                                                                                                                                                                                                                              |                                       |
| Mobil | le:                                                                                                                                                                                                                                                                                                                                                                                                                                                                                                                                                                                                                                                                                                                                                                                                                                                                                                                                                                                                                                                                                                                                                                                                                                                                                                                                                                                                                                                                                                                                                                                                                                                                                                                                                                                                                                                                                                                                                                                                                                                                                                                             |                                       |
| Email | :                                                                                                                                                                                                                                                                                                                                                                                                                                                                                                                                                                                                                                                                                                                                                                                                                                                                                                                                                                                                                                                                                                                                                                                                                                                                                                                                                                                                                                                                                                                                                                                                                                                                                                                                                                                                                                                                                                                                                                                                                                                                                                                               |                                       |
| Webs  | ite:                                                                                                                                                                                                                                                                                                                                                                                                                                                                                                                                                                                                                                                                                                                                                                                                                                                                                                                                                                                                                                                                                                                                                                                                                                                                                                                                                                                                                                                                                                                                                                                                                                                                                                                                                                                                                                                                                                                                                                                                                                                                                                                            |                                       |
| EXI   | HIBITOR OPTIONS  SINGLE BOOTH (3m x 3m) @ AUD \$4  Booth number preference:  Please indicate two booth numbers from the second of |                                       |
|       | DOUBLE BOOTH (6m x 3m) @ AUD 9                                                                                                                                                                                                                                                                                                                                                                                                                                                                                                                                                                                                                                                                                                                                                                                                                                                                                                                                                                                                                                                                                                                                                                                                                                                                                                                                                                                                                                                                                                                                                                                                                                                                                                                                                                                                                                                                                                                                                                                                                                                                                                  | \$6,500.00                            |
|       | Booth number preference:                                                                                                                                                                                                                                                                                                                                                                                                                                                                                                                                                                                                                                                                                                                                                                                                                                                                                                                                                                                                                                                                                                                                                                                                                                                                                                                                                                                                                                                                                                                                                                                                                                                                                                                                                                                                                                                                                                                                                                                                                                                                                                        |                                       |
|       | Please indicate two booth numbers fro                                                                                                                                                                                                                                                                                                                                                                                                                                                                                                                                                                                                                                                                                                                                                                                                                                                                                                                                                                                                                                                                                                                                                                                                                                                                                                                                                                                                                                                                                                                                                                                                                                                                                                                                                                                                                                                                                                                                                                                                                                                                                           | om the exhibition floor plan (on page |
|       | 6) in order of preference.                                                                                                                                                                                                                                                                                                                                                                                                                                                                                                                                                                                                                                                                                                                                                                                                                                                                                                                                                                                                                                                                                                                                                                                                                                                                                                                                                                                                                                                                                                                                                                                                                                                                                                                                                                                                                                                                                                                                                                                                                                                                                                      |                                       |
|       |                                                                                                                                                                                                                                                                                                                                                                                                                                                                                                                                                                                                                                                                                                                                                                                                                                                                                                                                                                                                                                                                                                                                                                                                                                                                                                                                                                                                                                                                                                                                                                                                                                                                                                                                                                                                                                                                                                                                                                                                                                                                                                                                 |                                       |