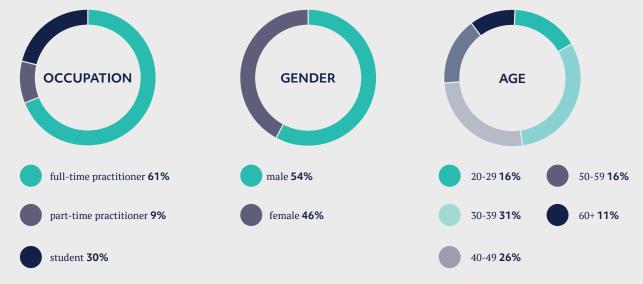

s report delivered monthly to ACA members throughout Australia.

ACA's major communication vehicle to members, informing chiropractors across Australia of the latest news in the profession.

Providing research, professional development and advocacy updated, *The Australian Chiropractor* enriches the professional lives of chiropractors.

*The Australian Chiropractor* is a valuable source of information for chiropractors and is an effective medium for reaching a niche target market through advertising\*.

### **EDITORIAL PROFILE**







<sup>\*</sup>The ACA is under no obligation to print any advertisement or article submitted for publication in The Australian Chiropractor and has the discretion to accept or reject such material without obligation to give reason.

### **AUDIENCE PROFILE**











## **Advertising Information**



### SIZES AND SPECIFICATIONS



### DOUBLE FULL PAGE

Width: 430mm Height: 297mm Bleed: 3mm



### FULL PAGE

Width: 210mm Height: 297mm Bleed: 3mm



### 2/3 PAGE VERTICAL

Width: 133mm Height: 297mm Bleed: 3mm



### 1/2 PAGE HORIZONTAL

Width: 210mm Height: 142.5mm Bleed: 3mm



### 1/3 PAGE VERTICAL

Width: 72mm Height: 297mm Bleed: 3mm



### 1/3 PAGE HORIZONTAL

Width: 210mm Height: 91mm Bleed: 3mm



### 1/4 PAGE

Width: 99mm Height: 142.5mm Bleed: 3mm



### 1/6 PAGE HORIZONTAL

Width: 210mm Height: 39.5mm Bleed: 3mm

**INSERT ADVERTISING** Insert material must be no larger than A4

**EMAIL ADVERTISING** Please contact advertising@chiro.org.au

Artwork must be supplied in digital format as press ready PDF with all images as CMYK colour an